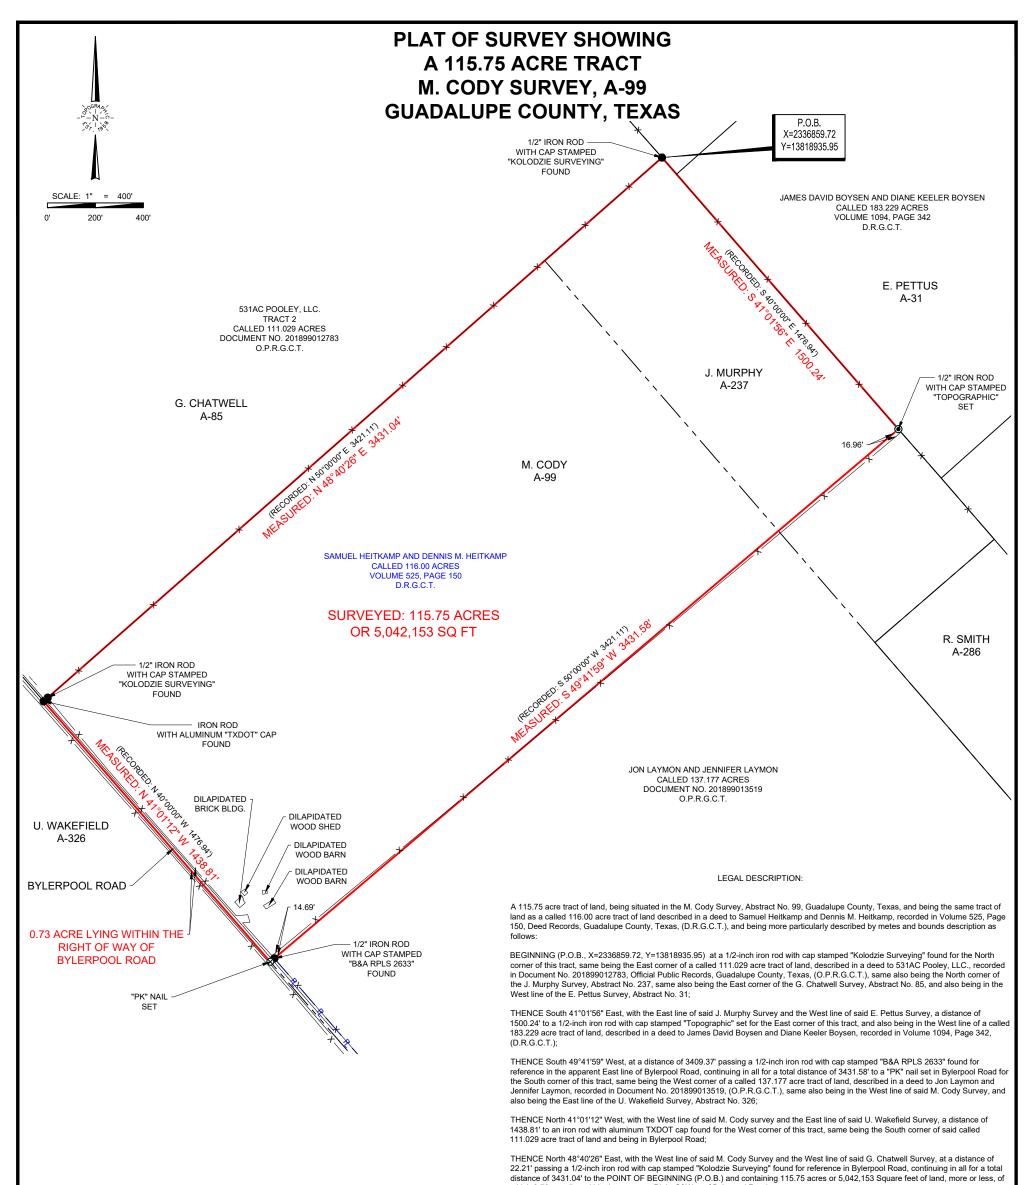

## PROPERTY ADDRESS

which 0.73 acre lies within the apparent Right Of Way of Bylerpool Road

THIS PROPERTY IS SUBJECT TO THE FOLLOWING EASEMENTS, RESTRICTIONS, OR EXCEPTIONS AS STATED IN FILE NO. 21-625963-RR, EFFECTIVE SEPTEMBER 26, 2021:

BEARING BASE: BEARINGS SHOWN HEREON ARE "GRID" AND BASED ON THE TEXAS STATE PLANE COORDINATE SYSTEM, SOUTH CENTRAL ZONE, NAD 83, AS DERIVED FROM RTK OBSERVATIONS REFERENCED TO THE TEXAS COOPERATIVE RTK NETWORK.